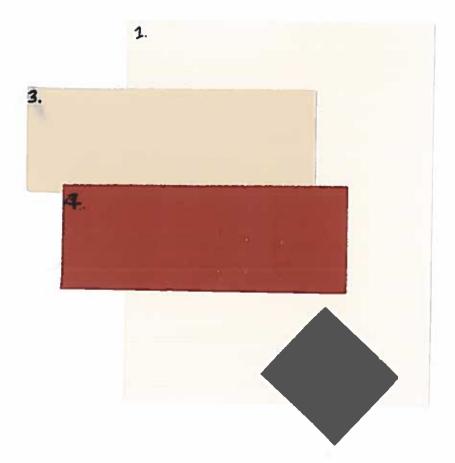

### Vallecitos Ridge

3,4.

- 1. Stucco DE6129 Rustic Taupe
- 2. Stucco Accents N/A
- 3. Fascia & Chimney Caps DE5490 Antique China
- 4. Trim/Front Door Jamb/Window Surrounds DE5490 Antique China
- 5. Shutters/Doors DET611 Iron-ic