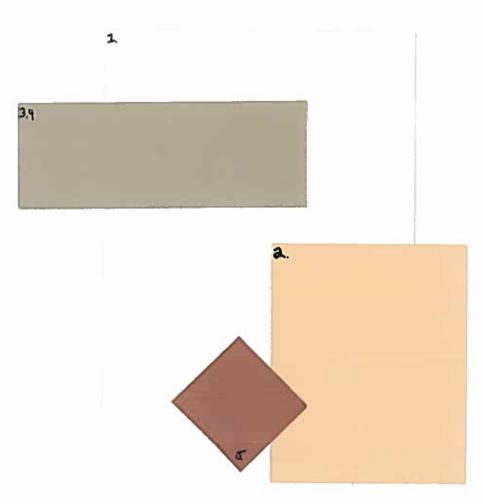

### Vallecitos Ridge

- 1. Stucco DE6191 Exclusive lvory
- 2. Stucco Accents N/A
- 3. Fascia & Chimney Caps DEW327 Lily
- 4. Trim/Front Door Jamb/Window Surrounds DE6192 Nomadic Taupe
- 5. Shutters/Doors DE6293 Velvet Clover

### Vallecitos Ridge

3,4.

- 1. Stucco DE6129 Rustic Taupe
- 2. Stucco Accents N/A
- 3. Fascia & Chimney Caps DE5490 Antique China
- 4. Trim/Front Door Jamb/Window Surrounds DE5490 Antique China
- 5. Shutters/Doors DET611 Iron-ic