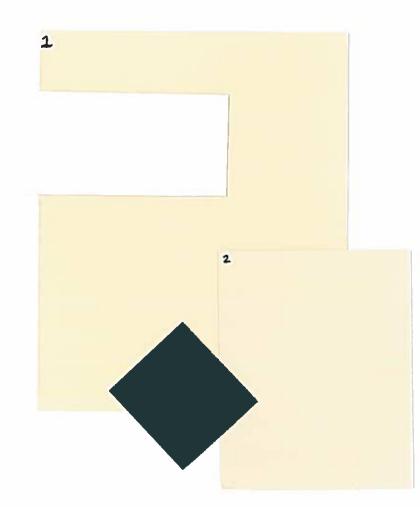

#### Scheme A01

- 1. Stucco DE6121 Siamese Kitten
- 2. Stucco Accents N/A
- 3. Fascia & Chimney Caps DEC752 Birchwood
- 4. Trim/Front Door Jamb/Window Surrounds DET455 Copper Mining
- 5. Shutters/Doors DE6377 Boat Anchor

#### Scheme A02

- 1. Stucco DE6191 Exclusive Ivory
- 2. Stucco Accents N/A
- 3. Fascia & Chimney Caps DEW327 Lily
- 4. Trim/Front Door Jamb/Window Surrounds DE6192 Nomadic Taupe
- 5. Shutters/Doors DE6293 Velvet Clover