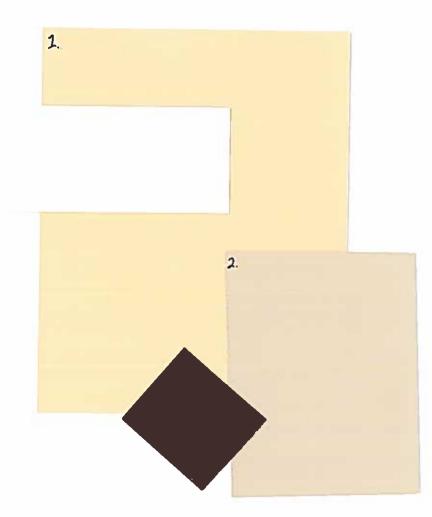

## Vallecitos Ridge

- 1. Stucco DE6121 Siamese Kitten
- 2. Stucco Accents N/A
- 3. Fascia & Chimney Caps DEC752 Birchwood
- 4. Trim/Front Door Jamb/Window Surrounds DET455 Copper Mining
- 5. Shutters/Doors DE6377 Boat Anchor

### Vallecitos Ridge

- 1. Stucco DE6191 Exclusive lvory
- 2. Stucco Accents N/A
- 3. Fascia & Chimney Caps DEW327 Lily
- 4. Trim/Front Door Jamb/Window Surrounds DE6192 Nomadic Taupe
- 5. Shutters/Doors DE6293 Velvet Clover