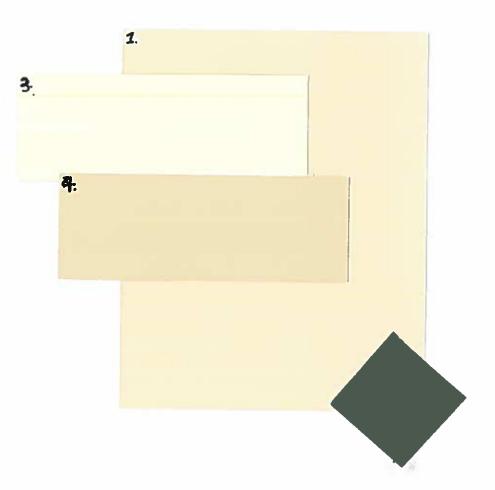

#### Scheme D04

3,4

- 1. Stucco DE6191 Exclusive Ivory
- 2. Stucco Accents DET642 Bay Salt
- 3. Fascia & Chimney Caps DEW339 Bone China
- 4. Trim/Front Door Jamb/Window Surrounds DEW339 Bone China
- 5. Shutters/Doors DE5776 Lunar Eclipse