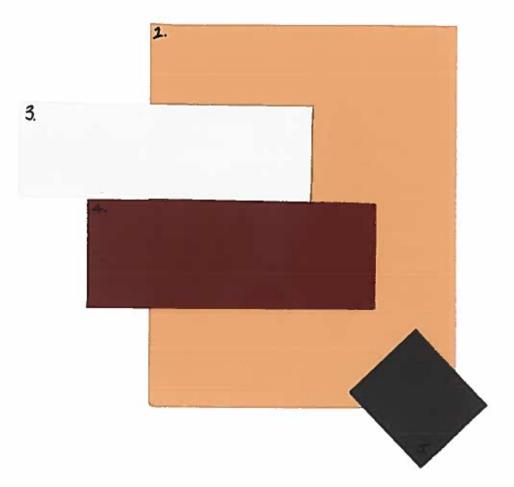

### Vallecitos Ridge

- 1. Stucco DEW341 Swiss Coffee
- 2. Stucco Accents DEW341 Swiss Coffee
- 3. Fascia & Chimney Caps DEC747 Sahara
- 4. Trim/Front Door Jamb/Window Surrounds DEC747 Sahara
- 5. Shutters/Doors DEC712 Briar