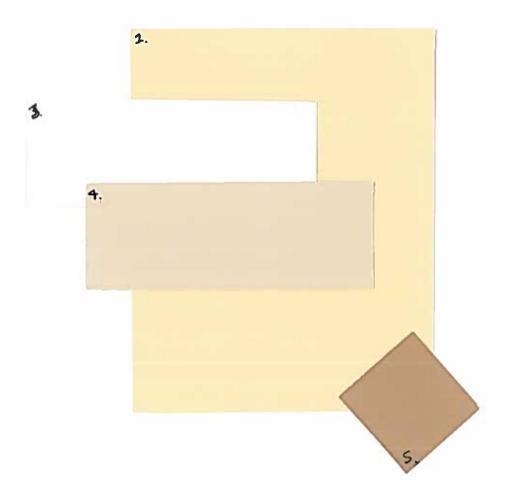

### Vallecitos Ridge

3,4.

- 1. Stucco DE6129 Rustic Taupe
- 2. Stucco Accents N/A
- 3. Fascia & Chimney Caps DE5490 Antique China
- 4. Trim/Front Door Jamb/Window Surrounds DE5490 Antique China
- 5. Shutters/Doors DET611 Iron-ic