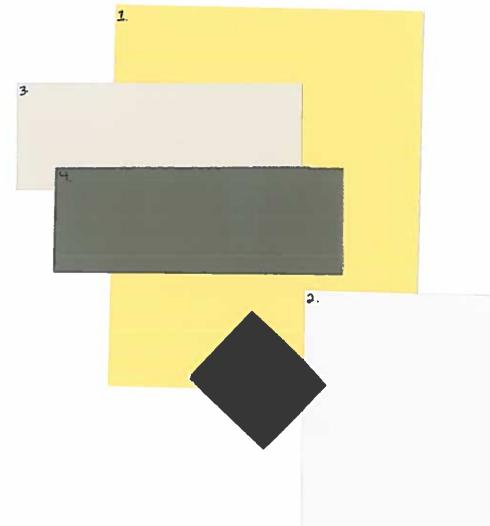

### Vallecitos Ridge

3,4.

- 1. Stucco DE6129 Rustic Taupe
- 2. Stucco Accents N/A
- 3. Fascia & Chimney Caps DE5490 Antique China
- 4. Trim/Front Door Jamb/Window Surrounds DE5490 Antique China
- 5. Shutters/Doors DET611 Iron-ic

### Vallecitos Ridge

1.

- 1. Stucco DE6169 Milk Mustache
- 2. Stucco Accents N/A
- 3. Fascia & Chimney Caps DE6233 Limestone
- 4. Trim/Front Door Jamb/Window Surrounds DE6233 Limestone
- 5. Shutters/Doors DE6230 Center Ridge