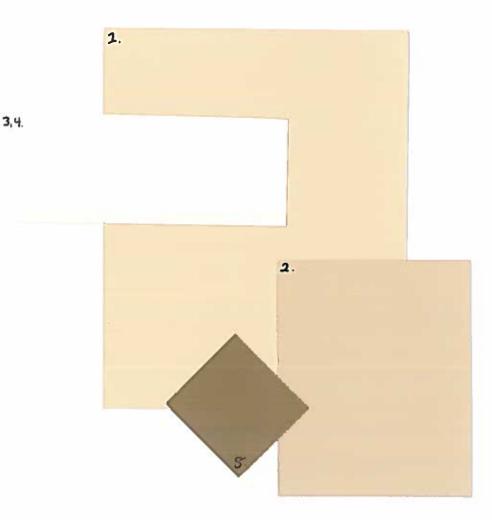

### Vallecitos Ridge

1.

- 1. Stucco DE6169 Milk Mustache
- 2. Stucco Accents N/A
- 3. Fascia & Chimney Caps DE6233 Limestone
- 4. Trim/Front Door Jamb/Window Surrounds DE6233 Limestone
- 5. Shutters/Doors DE6230 Center Ridge

### Vallecitos Ridge

- 1. Stucco DE6135 Verona Beach
- 2. Stucco Accents DEC725 Weathered Coral
- 3. Fascia & Chimney Caps DEC725 Weathered Coral
- 4. Trim/Front Door Jamb/Window Surrounds DE6253 Cotton Field
- 5. Shutters/Doors DEA175 Black Forest