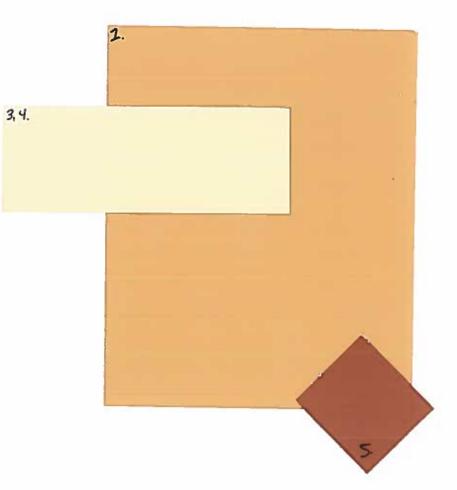

### Vallecitos Ridge

- 1. Stucco DE6191 Exclusive lvory
- 2. Stucco Accents N/A
- 3. Fascia & Chimney Caps DEW327 Lily
- 4. Trim/Front Door Jamb/Window Surrounds DE6192 Nomadic Taupe
- 5. Shutters/Doors DE6293 Velvet Clover