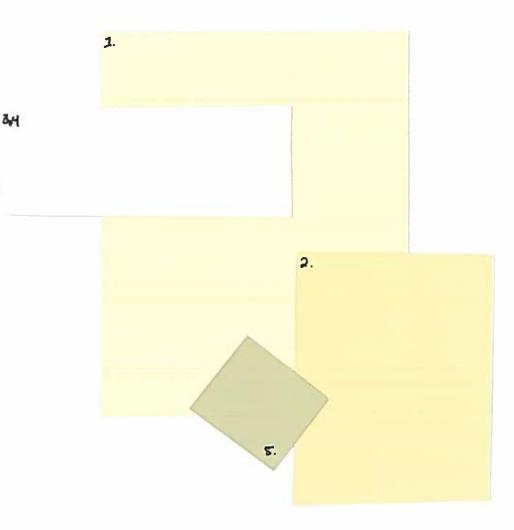

### Vallecitos Ridge

1.

- 1. Stucco DE6169 Milk Mustache
- 2. Stucco Accents N/A
- 3. Fascia & Chimney Caps DE6233 Limestone
- 4. Trim/Front Door Jamb/Window Surrounds DE6233 Limestone
- 5. Shutters/Doors DE6230 Center Ridge