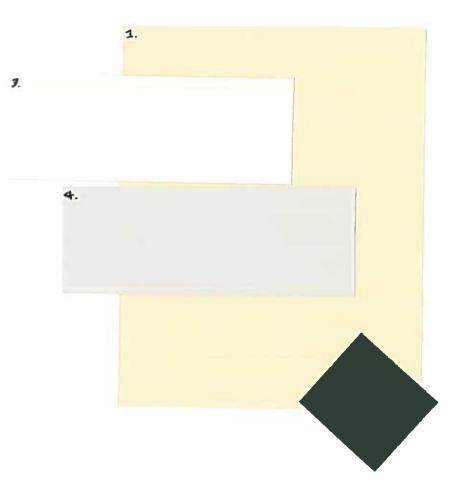

## Vallecitos Ridge

- 1. Stucco DE6121 Siamese Kitten
- 2. Stucco Accents N/A
- 3. Fascia & Chimney Caps DEC752 Birchwood
- 4. Trim/Front Door Jamb/Window Surrounds DET455 Copper Mining
- 5. Shutters/Doors DE6377 Boat Anchor