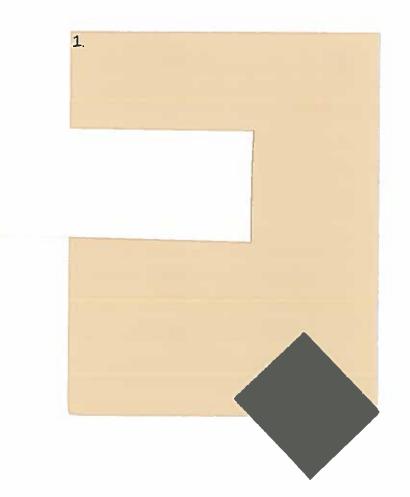

### Vallecitos Ridge

1.

- 1. Stucco DE6169 Milk Mustache
- 2. Stucco Accents N/A
- 3. Fascia & Chimney Caps DE6233 Limestone
- 4. Trim/Front Door Jamb/Window Surrounds DE6233 Limestone
- 5. Shutters/Doors DE6230 Center Ridge